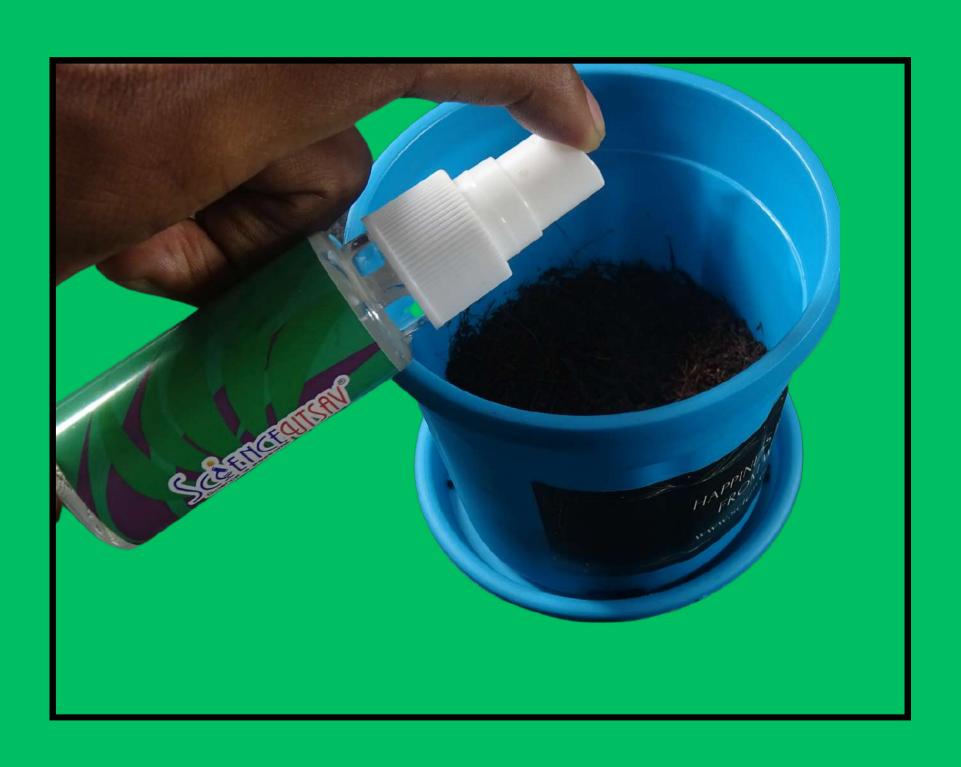

## <u>Materials Required</u>

| Sr.No | Name     | Qty |
|-------|----------|-----|
| 1     | Seed 1   | 1   |
| 2     | Seed 2   | 1   |
| 3     | Cocopeat | 1   |
| 4     | Pot base | 1   |
| 5     | Pot      | 1   |

# 6 NUTRITION 8 Plant Name Scientific Name Local Name Pet Name

## <u>Materials Required</u>

| Sr.No | Name           | Qty |
|-------|----------------|-----|
| 6     | Spray bottle   | 1   |
| 7     | Nutrients NPK  | 1   |
| 8     | Icecream Stick | 1   |
| 9     | Name Board     | 1   |

## **Procedure**

#### Place the pot on pot base





#### Pour cocopeat to pot



#### Pour some nutrients (NPK) to pot





N - Nitrogen

**P-Phosphorus** 

**K-Potassium** 

#### Mix nutrients & cocopeat



#### Spray water to nutrients & cocopeat mixture using spray bottle





#### Cut the seed pocket using scissor

#### Pour seeds to pot





### Pour remaing nutrients (NPK)





#### Mix seeds and nutrients gently





#### After seed germination process





#### Stick double sided tape on name board backside





#### write

plant name scientific name local namepet name of your plant
in the name board before
you add ice cream stick



#### Place ice cream stick on the double sided tape on the name board





#### Insert the name board to pot gently