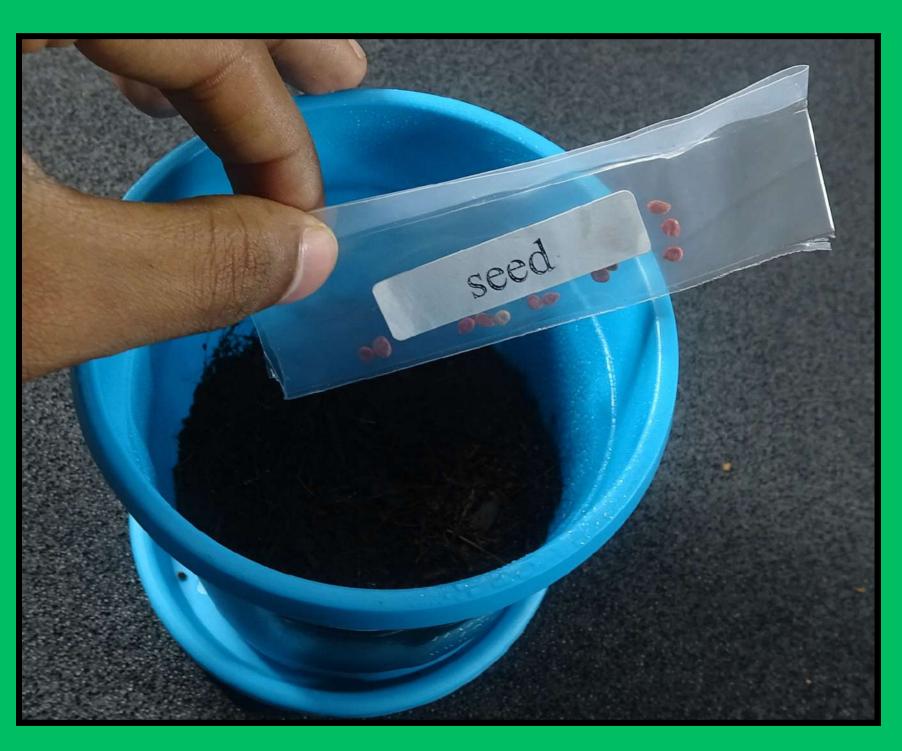

---|----------|-----|
| 1     | Seed 1   | 1   |
| 2     | Seed 2   | 1   |
| 3     | Cocopeat | 1   |
| 4     | Pot base | 1   |
| 5     | Pot      | 1   |

# 6 NUTRITION 8 Plant Name Scientific Name Local Name Pet Name

## <u>Materials Required</u>

| Sr.No | Name           | Qty |
|-------|----------------|-----|
| 6     | Spray bottle   | 1   |
| 7     | Nutrients NPK  | 1   |
| 8     | Icecream Stick | 1   |
| 9     | Name Board     | 1   |

## **Procedure**

#### Place the pot on pot base





#### Pour cocopeat to pot



#### Pour some nutrients (NPK) to pot





N - Nitrogen

**P-Phosphorus** 

**K-Potassium** 

#### Mix nutrients & cocopeat



#### Spray water to nutrients & cocopeat mixture using spray bottle





#### Cut the seed pocket using scissor

#### Pour seeds to pot





### Pour remaing nutrients (NPK)





#### Mix seeds and nutrients gently





#### After seed germination process





#### Stick double sided tape on name board backside





#### write

plant name scientific name local namepet name of your plant
in the name board before
you add ice cream stick



#### Place ice cream stick on the double sided tape on the name board





#### Insert the name board to pot gently