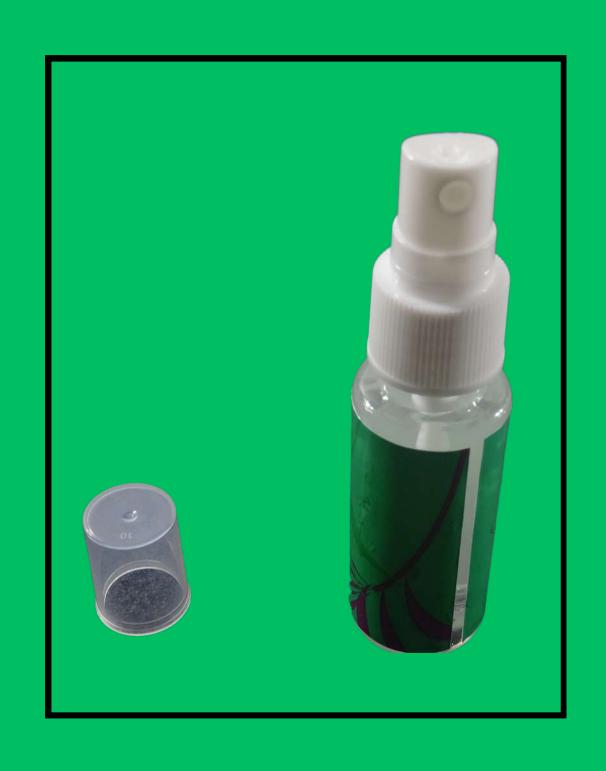

## <u>Materials Required</u>

| Sr.No | Name           | Qty |
|-------|----------------|-----|
| 6     | Spray bottle   | 1   |
| 7     | Nutrients NPK  | 1   |
| 8     | Icecream Stick | 1   |
| 9     | Name Board     | 1   |

#### Pour some nutrients (NPK) to pot

N - Nitrogen

**P-Phosphorus** 

**K-Potassium** 