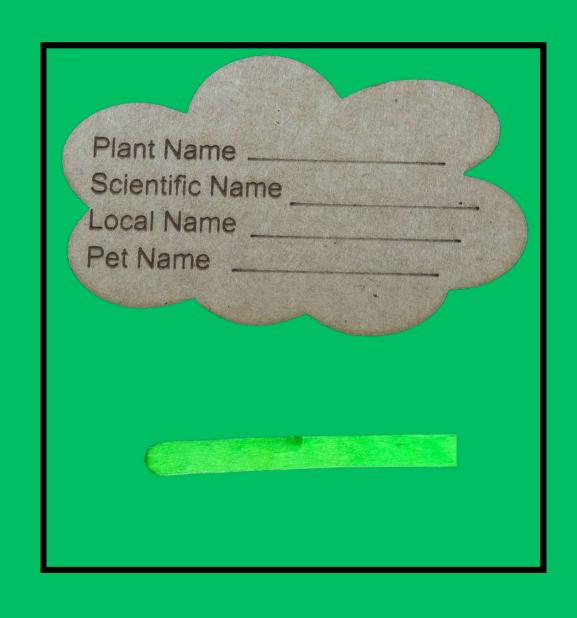

#### Stick double sided tape on name board backside

#### write

plant name scientific name local namepet name of your plant
in the name board before
you add ice cream stick

#### Place ice cream stick on the double sided tape on the name board