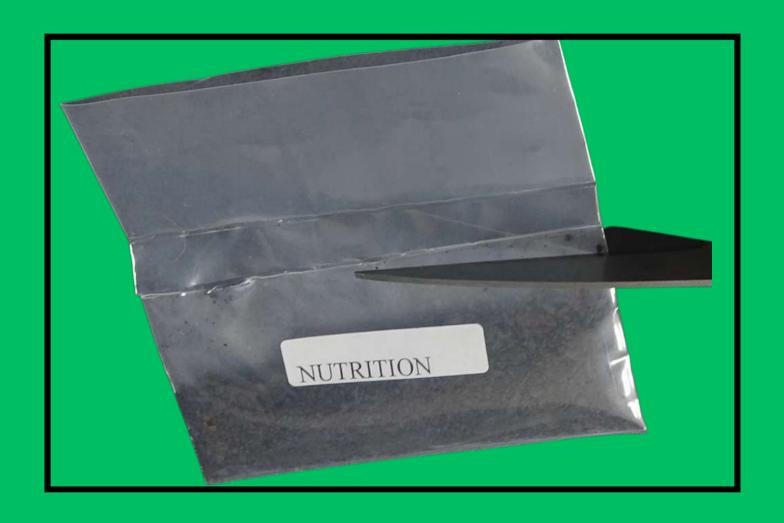

nts and minerals required for our body.

In this project you will going to do a simple seed germination process, to under stand above things.









seed









## <u>Materials Required</u>

| Sr.No | Name     | Qty |
|-------|----------|-----|
| 1     | Seed 1   | 1   |
| 2     | Seed 2   | 1   |
| 3     | Cocopeat | 1   |
| 4     | Pot base | 1   |
| 5     | Pot      | 1   |

# 6 NUTRITION 8 Plant Name Scientific Name Local Name Pet Name

## <u>Materials Required</u>

| Sr.No | Name           | Qty |
|-------|----------------|-----|
| 6     | Spray bottle   | 1   |
| 7     | Nutrients NPK  | 1   |
| 8     | Icecream Stick | 1   |
| 9     | Name Board     | 1   |

## **Procedure**

#### Place the pot on pot base





#### Pour cocopeat to pot



#### Pour some nutrients (NPK) to pot





N - Nitrogen

**P-Phosphorus** 

**K-Potassium** 

#### Mix nutrients & cocopeat



#### Spray water to nutrients & cocopeat mixture using spray bottle





#### Cut the seed pocket using scissor

#### Pour seeds to pot





### Pour remaing nutrients (NPK)





#### Mix seeds and nutrients gently





#### After seed germination process





#### Stick double sided tape on name board backside





#### write

plant name scientific name local namepet name of your plant
in the name board before
you add ice cream stick



#### Place ice cream stick on the double sided tape on the name board





#### Insert the name board to pot gently