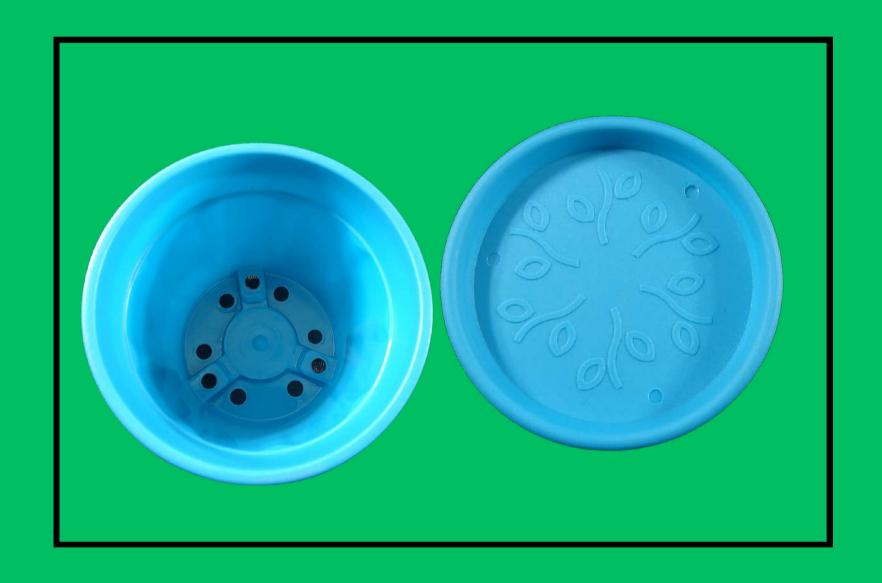

## <u>Materials Required</u>

| Sr.No | Name     | Qty |
|-------|----------|-----|
| 1     | Seed 1   | 1   |
| 2     | Seed 2   | 1   |
| 3     | Cocopeat | 1   |
| 4     | Pot base | 1   |
| 5     | Pot      | 1   |

#### Place the pot on pot base