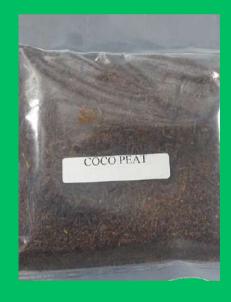

## <u>Materials Required</u>

| Sr.No | Name     | Qty |
|-------|----------|-----|
| 1     | Seed 1   | 1   |
| 2     | Seed 2   | 1   |
| 3     | Cocopeat | 1   |
| 4     | Pot base | 1   |
| 5     | Pot      | 1   |

#### Pour cocopeat to pot