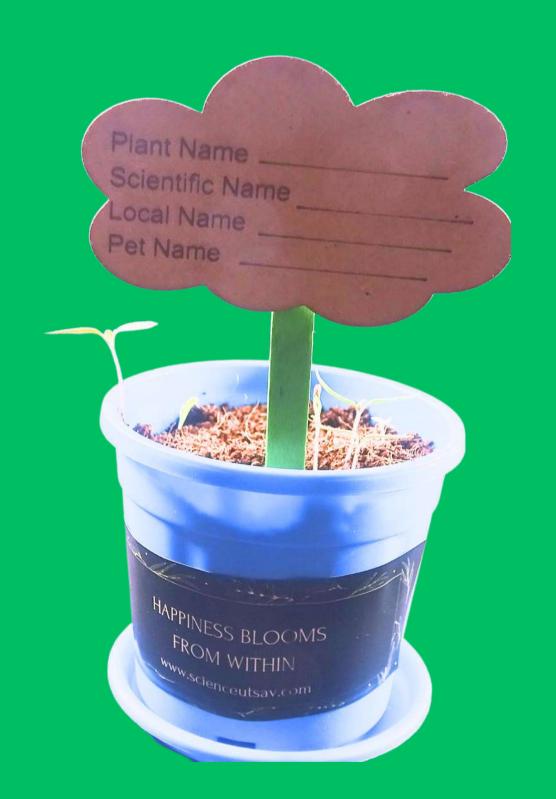

# 6 NUTRITION 8 Plant Name Scientific Name Local Name Pet Name

#### After seed germination process

#### Stick double sided tape on name board backside

#### write

plant name scientific name local namepet name of your plant
in the name board before
you add ice cream stick

#### Place ice cream stick on the double sided tape on the name board

#### Insert the name board to pot gently