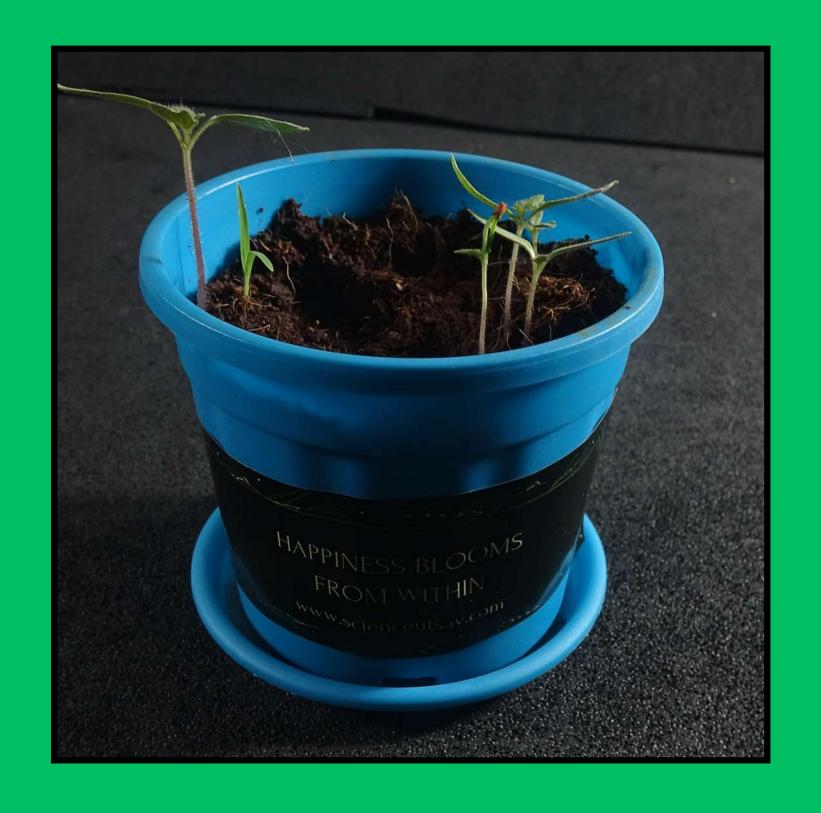

ase | 1   |
| 5     | Pot      | 1   |

# 6 NUTRITION 8 Plant Name Scientific Name Local Name Pet Name

## <u>Materials Required</u>

| Sr.No | Name           | Qty |
|-------|----------------|-----|
| 6     | Spray bottle   | 1   |
| 7     | Nutrients NPK  | 1   |
| 8     | Icecream Stick | 1   |
| 9     | Name Board     | 1   |

## **Procedure**

#### Place the pot on pot base





#### Pour cocopeat to pot



#### Pour some nutrients (NPK) to pot





N - Nitrogen

**P-Phosphorus** 

**K-Potassium** 

#### Mix nutrients & cocopeat



#### Spray water to nutrients & cocopeat mixture using spray bottle





#### Cut the seed pocket using scissor

#### Pour seeds to pot





### Pour remaing nutrients (NPK)





#### Mix seeds and nutrients gently





#### After seed germination process





#### Stick double sided tape on name board backside





#### write

plant name scientific name local namepet name of your plant
in the name board before
you add ice cream stick



#### Place ice cream stick on the double sided tape on the name board





#### Insert the name board to pot gently