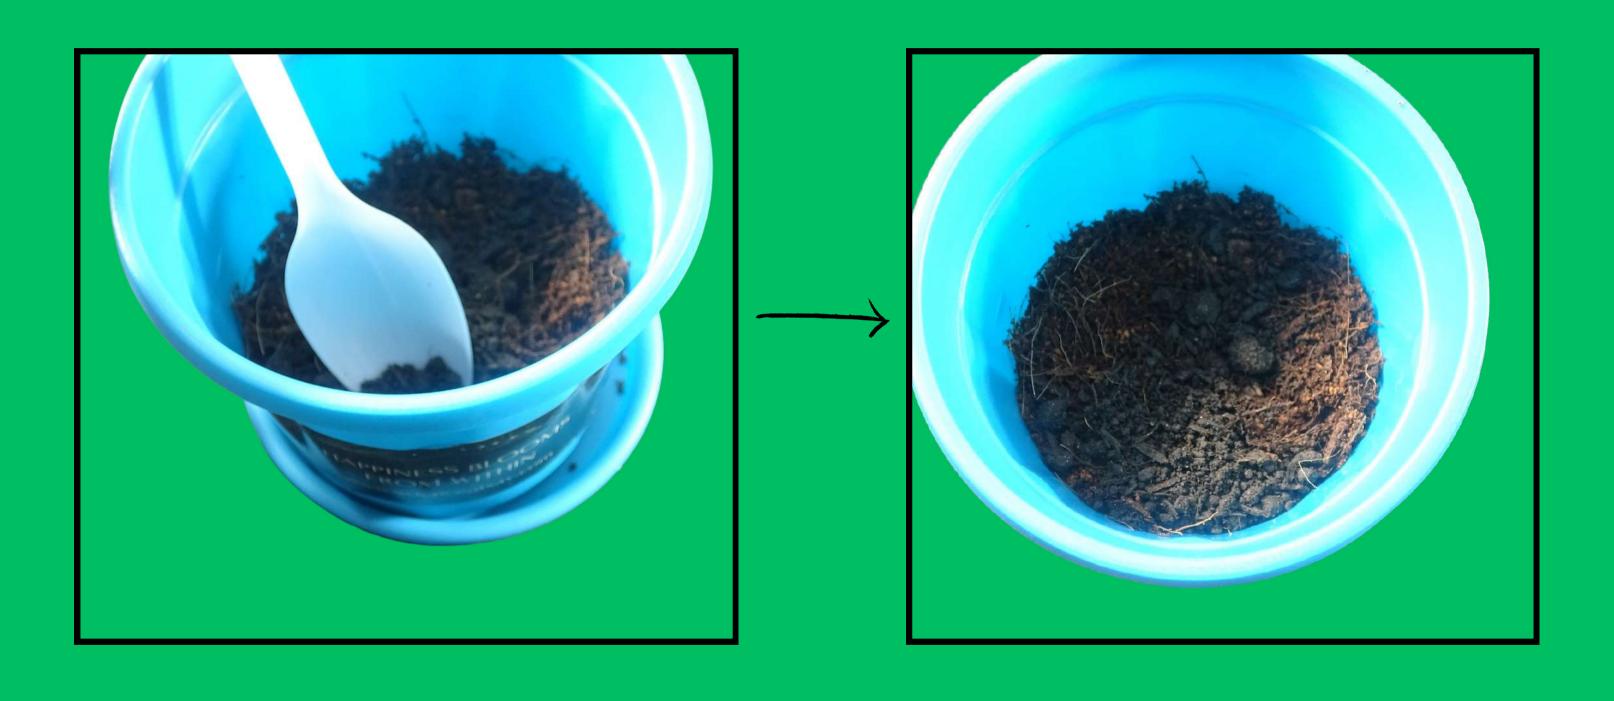

seed germination process, to under stand above things.









seed









## <u>Materials Required</u>

| Sr.No | Name     | Qty |
|-------|----------|-----|
| 1     | Seed 1   | 1   |
| 2     | Seed 2   | 1   |
| 3     | Cocopeat | 1   |
| 4     | Pot base | 1   |
| 5     | Pot      | 1   |

# 6 NUTRITION 8 Plant Name Scientific Name Local Name Pet Name

## <u>Materials Required</u>

| Sr.No | Name           | Qty |
|-------|----------------|-----|
| 6     | Spray bottle   | 1   |
| 7     | Nutrients NPK  | 1   |
| 8     | Icecream Stick | 1   |
| 9     | Name Board     | 1   |

## **Procedure**

#### Place the pot on pot base





#### Pour cocopeat to pot



#### Pour some nutrients (NPK) to pot





N - Nitrogen

**P-Phosphorus** 

**K-Potassium** 

#### Mix nutrients & cocopeat



#### Spray water to nutrients & cocopeat mixture using spray bottle





#### Cut the seed pocket using scissor

#### Pour seeds to pot





### Pour remaing nutrients (NPK)





#### Mix seeds and nutrients gently





#### After seed germination process





#### Stick double sided tape on name board backside





#### write

plant name scientific name local namepet name of your plant
in the name board before
you add ice cream stick



#### Place ice cream stick on the double sided tape on the name board





#### Insert the name board to pot gently