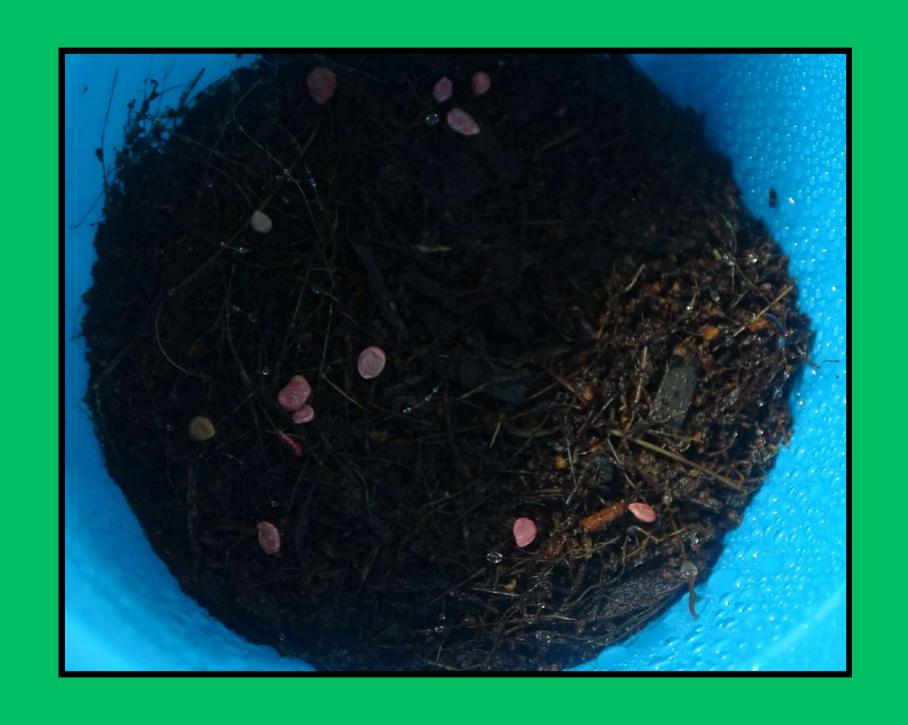

1   | 1   |
| 2     | Seed 2   | 1   |
| 3     | Cocopeat | 1   |
| 4     | Pot base | 1   |
| 5     | Pot      | 1   |

# 6 NUTRITION 8 Plant Name Scientific Name Local Name Pet Name

## <u>Materials Required</u>

| Sr.No | Name           | Qty |
|-------|----------------|-----|
| 6     | Spray bottle   | 1   |
| 7     | Nutrients NPK  | 1   |
| 8     | Icecream Stick | 1   |
| 9     | Name Board     | 1   |

## **Procedure**

#### Place the pot on pot base





#### Pour cocopeat to pot



#### Pour some nutrients (NPK) to pot





N - Nitrogen

**P-Phosphorus** 

**K-Potassium** 

#### Mix nutrients & cocopeat



#### Spray water to nutrients & cocopeat mixture using spray bottle





#### Cut the seed pocket using scissor

#### Pour seeds to pot





### Pour remaing nutrients (NPK)





#### Mix seeds and nutrients gently





#### After seed germination process





#### Stick double sided tape on name board backside





#### write

plant name scientific name local namepet name of your plant
in the name board before
you add ice cream stick



#### Place ice cream stick on the double sided tape on the name board





#### Insert the name board to pot gently