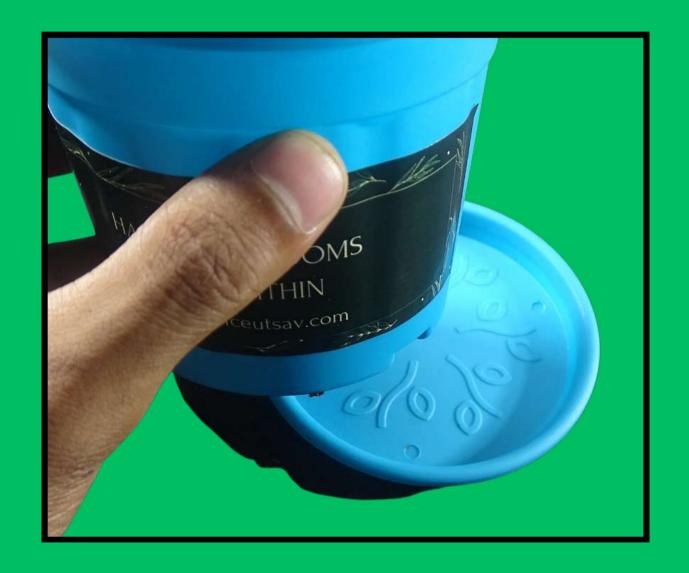

variety of food served in front of us. These foods give us the nutrients and minerals required for our body.

In this project you will going to do a simple seed germination process, to under stand above things.









seed









## <u>Materials Required</u>

| Sr.No | Name     | Qty |
|-------|----------|-----|
| 1     | Seed 1   | 1   |
| 2     | Seed 2   | 1   |
| 3     | Cocopeat | 1   |
| 4     | Pot base | 1   |
| 5     | Pot      | 1   |

# 6 NUTRITION 8 Plant Name Scientific Name Local Name Pet Name

## <u>Materials Required</u>

| Sr.No | Name           | Qty |
|-------|----------------|-----|
| 6     | Spray bottle   | 1   |
| 7     | Nutrients NPK  | 1   |
| 8     | Icecream Stick | 1   |
| 9     | Name Board     | 1   |

## **Procedure**

#### Place the pot on pot base





#### Pour cocopeat to pot



#### Pour some nutrients (NPK) to pot





N - Nitrogen

**P-Phosphorus** 

**K-Potassium** 

#### Mix nutrients & cocopeat



#### Spray water to nutrients & cocopeat mixture using spray bottle





#### Cut the seed pocket using scissor

#### Pour seeds to pot





### Pour remaing nutrients (NPK)





#### Mix seeds and nutrients gently





#### After seed germination process





#### Stick double sided tape on name board backside





#### write

plant name scientific name local namepet name of your plant
in the name board before
you add ice cream stick



#### Place ice cream stick on the double sided tape on the name board





#### Insert the name board to pot gently