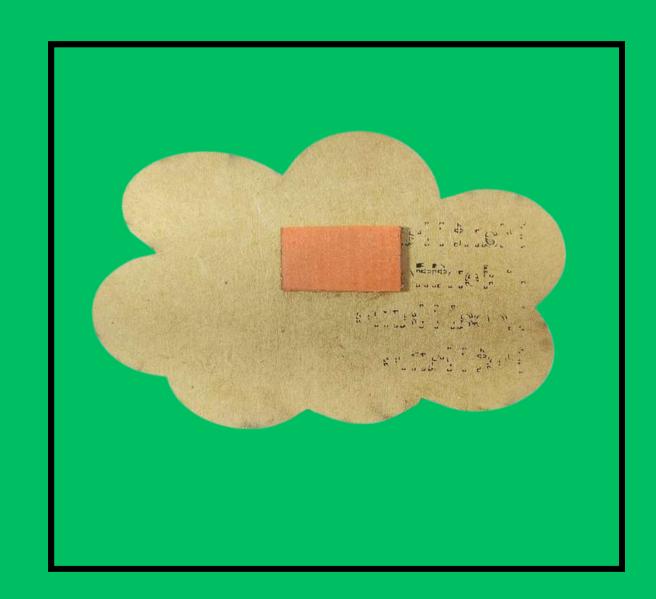

---------|-----|
| 6     | Spray bottle   | 1   |
| 7     | Nutrients NPK  | 1   |
| 8     | Icecream Stick | 1   |
| 9     | Name Board     | 1   |

## **Procedure**

#### Place the pot on pot base





#### Pour cocopeat to pot



#### Pour some nutrients (NPK) to pot





N - Nitrogen

**P-Phosphorus** 

**K-Potassium** 

#### Mix nutrients & cocopeat



#### Spray water to nutrients & cocopeat mixture using spray bottle





#### Cut the seed pocket using scissor

#### Pour seeds to pot





### Pour remaing nutrients (NPK)





#### Mix seeds and nutrients gently





#### After seed germination process





#### Stick double sided tape on name board backside





#### write

plant name scientific name local namepet name of your plant
in the name board before
you add ice cream stick



#### Place ice cream stick on the double sided tape on the name board





#### Insert the name board to pot gently