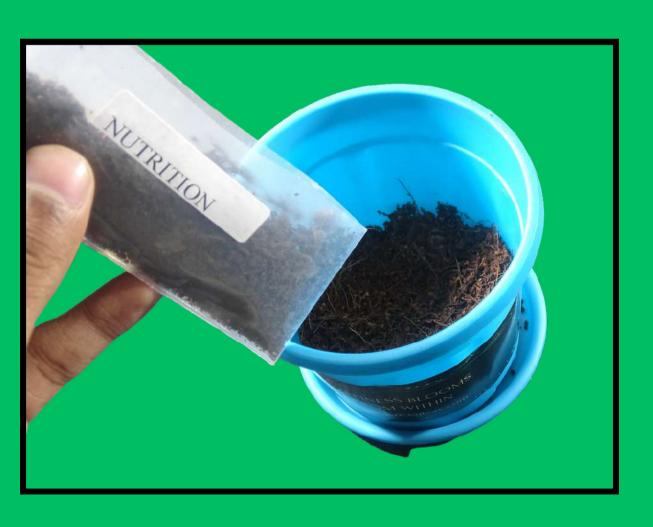

#### Pour some nutrients (NPK) to pot

N - Nitrogen

**P-Phosphorus** 

**K-Potassium** 