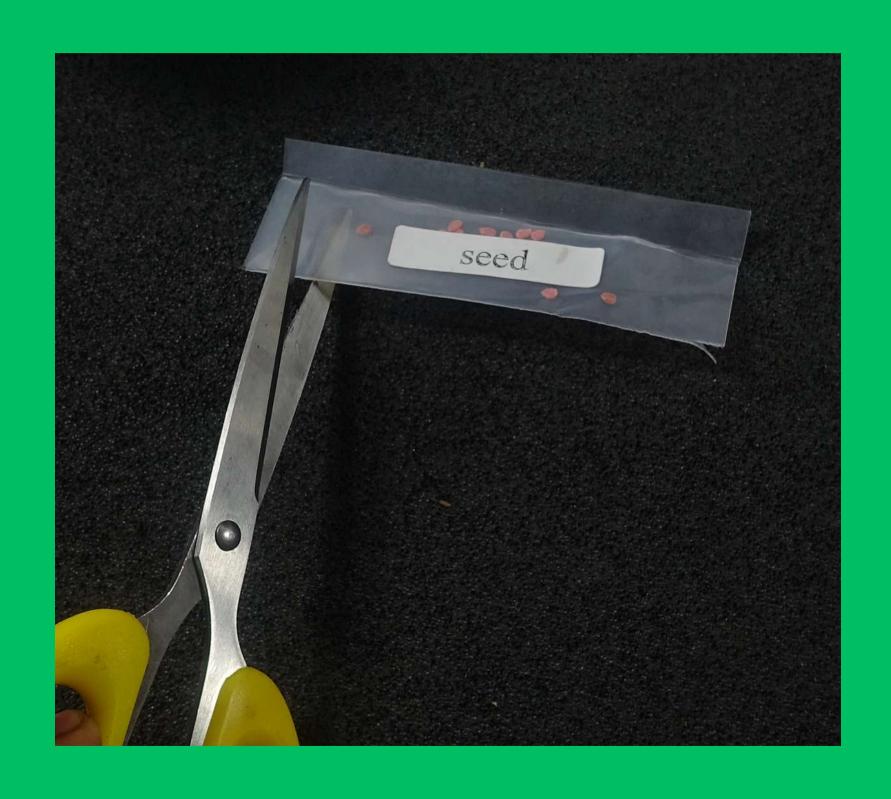

-----|----------|-----|
| 1     | Seed 1   | 1   |
| 2     | Seed 2   | 1   |
| 3     | Cocopeat | 1   |
| 4     | Pot base | 1   |
| 5     | Pot      | 1   |

# 6 NUTRITION 8 Plant Name Scientific Name Local Name Pet Name

## <u>Materials Required</u>

| Sr.No | Name           | Qty |
|-------|----------------|-----|
| 6     | Spray bottle   | 1   |
| 7     | Nutrients NPK  | 1   |
| 8     | Icecream Stick | 1   |
| 9     | Name Board     | 1   |

## **Procedure**

#### Place the pot on pot base





#### Pour cocopeat to pot



#### Pour some nutrients (NPK) to pot





N - Nitrogen

**P-Phosphorus** 

**K-Potassium** 

#### Mix nutrients & cocopeat



#### Spray water to nutrients & cocopeat mixture using spray bottle





#### Cut the seed pocket using scissor

#### Pour seeds to pot





### Pour remaing nutrients (NPK)





#### Mix seeds and nutrients gently





#### After seed germination process





#### Stick double sided tape on name board backside





#### write

plant name scientific name local namepet name of your plant
in the name board before
you add ice cream stick



#### Place ice cream stick on the double sided tape on the name board





#### Insert the name board to pot gently