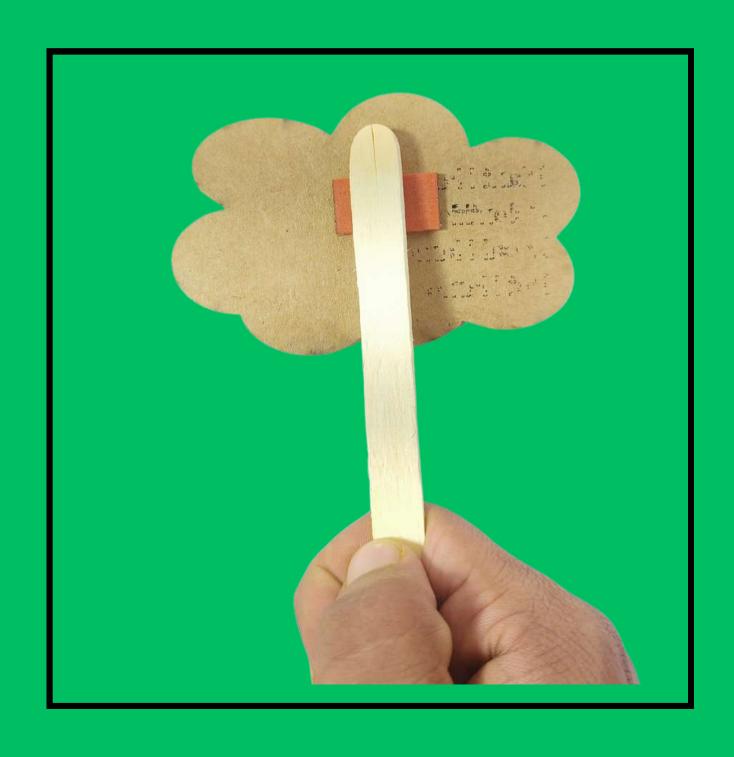

| 1   |
| 8     | Icecream Stick | 1   |
| 9     | Name Board     | 1   |

## **Procedure**

#### Place the pot on pot base





#### Pour cocopeat to pot



#### Pour some nutrients (NPK) to pot





N - Nitrogen

**P-Phosphorus** 

**K-Potassium** 

#### Mix nutrients & cocopeat



#### Spray water to nutrients & cocopeat mixture using spray bottle





#### Cut the seed pocket using scissor

#### Pour seeds to pot





### Pour remaing nutrients (NPK)





#### Mix seeds and nutrients gently





#### After seed germination process





#### Stick double sided tape on name board backside





#### write

plant name scientific name local namepet name of your plant
in the name board before
you add ice cream stick



#### Place ice cream stick on the double sided tape on the name board





#### Insert the name board to pot gently