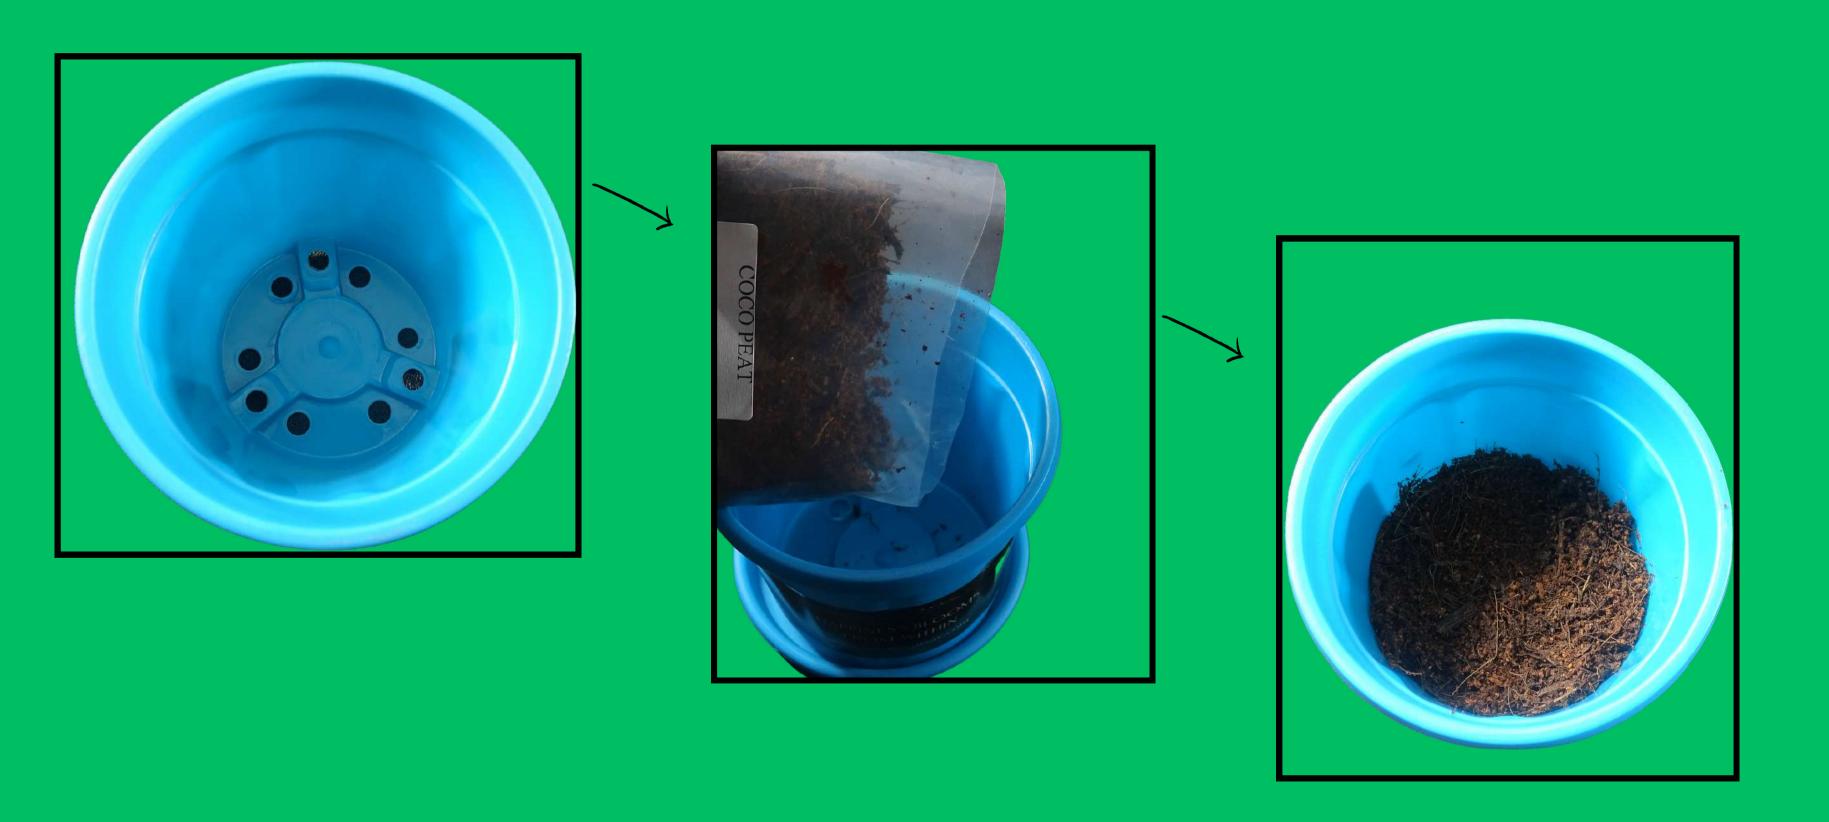

ont of us. These foods give us the nutrients and minerals required for our body.

In this project you will going to do a simple seed germination process, to under stand above things.









seed









## <u>Materials Required</u>

| Sr.No | Name     | Qty |
|-------|----------|-----|
| 1     | Seed 1   | 1   |
| 2     | Seed 2   | 1   |
| 3     | Cocopeat | 1   |
| 4     | Pot base | 1   |
| 5     | Pot      | 1   |

# 6 NUTRITION 8 Plant Name Scientific Name Local Name Pet Name

## <u>Materials Required</u>

| Sr.No | Name           | Qty |
|-------|----------------|-----|
| 6     | Spray bottle   | 1   |
| 7     | Nutrients NPK  | 1   |
| 8     | Icecream Stick | 1   |
| 9     | Name Board     | 1   |

## **Procedure**

#### Place the pot on pot base





#### Pour cocopeat to pot



#### Pour some nutrients (NPK) to pot





N - Nitrogen

**P-Phosphorus** 

**K-Potassium** 

#### Mix nutrients & cocopeat



#### Spray water to nutrients & cocopeat mixture using spray bottle





#### Cut the seed pocket using scissor

#### Pour seeds to pot





### Pour remaing nutrients (NPK)





#### Mix seeds and nutrients gently





#### After seed germination process





#### Stick double sided tape on name board backside





#### write

plant name scientific name local namepet name of your plant
in the name board before
you add ice cream stick



#### Place ice cream stick on the double sided tape on the name board





#### Insert the name board to pot gently