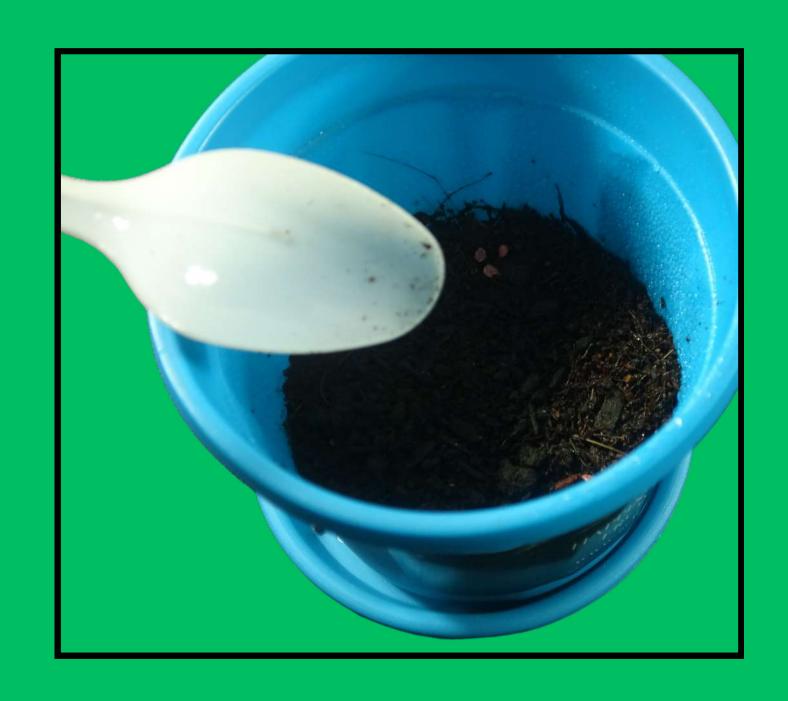

3     | Cocopeat | 1   |
| 4     | Pot base | 1   |
| 5     | Pot      | 1   |

# 6 NUTRITION 8 Plant Name Scientific Name Local Name Pet Name

## <u>Materials Required</u>

| Sr.No | Name           | Qty |
|-------|----------------|-----|
| 6     | Spray bottle   | 1   |
| 7     | Nutrients NPK  | 1   |
| 8     | Icecream Stick | 1   |
| 9     | Name Board     | 1   |

## **Procedure**

#### Place the pot on pot base





#### Pour cocopeat to pot



#### Pour some nutrients (NPK) to pot





N - Nitrogen

**P-Phosphorus** 

**K-Potassium** 

#### Mix nutrients & cocopeat



#### Spray water to nutrients & cocopeat mixture using spray bottle





#### Cut the seed pocket using scissor

#### Pour seeds to pot





### Pour remaing nutrients (NPK)





#### Mix seeds and nutrients gently





#### After seed germination process





#### Stick double sided tape on name board backside





#### write

plant name scientific name local namepet name of your plant
in the name board before
you add ice cream stick



#### Place ice cream stick on the double sided tape on the name board





#### Insert the name board to pot gently