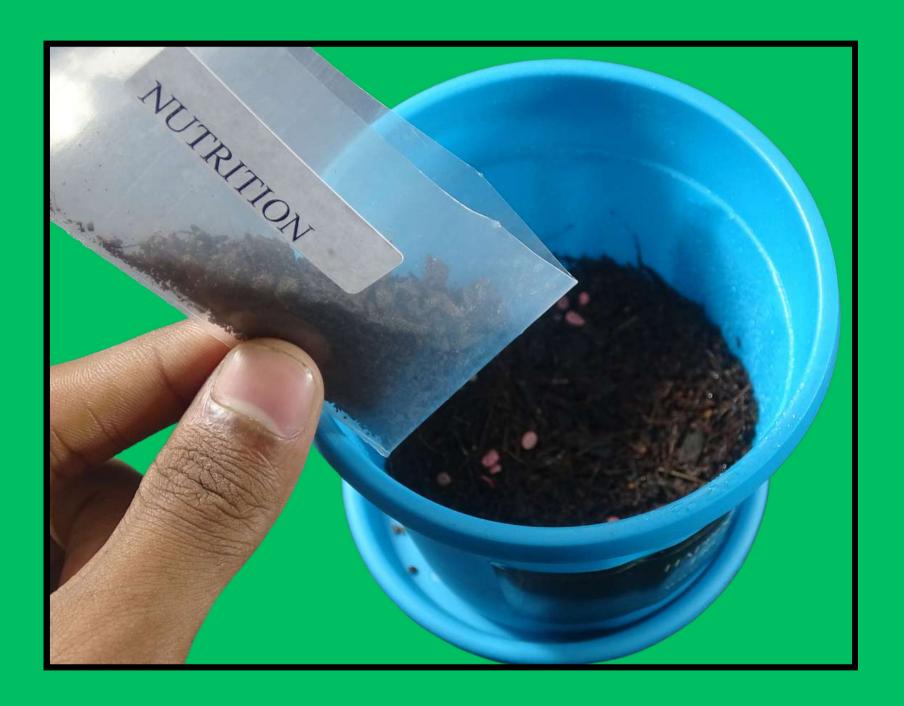

#### Pour some nutrients (NPK) to pot

N - Nitrogen

**P-Phosphorus** 

**K-Potassium** 

### Pour remaing nutrients (NPK)