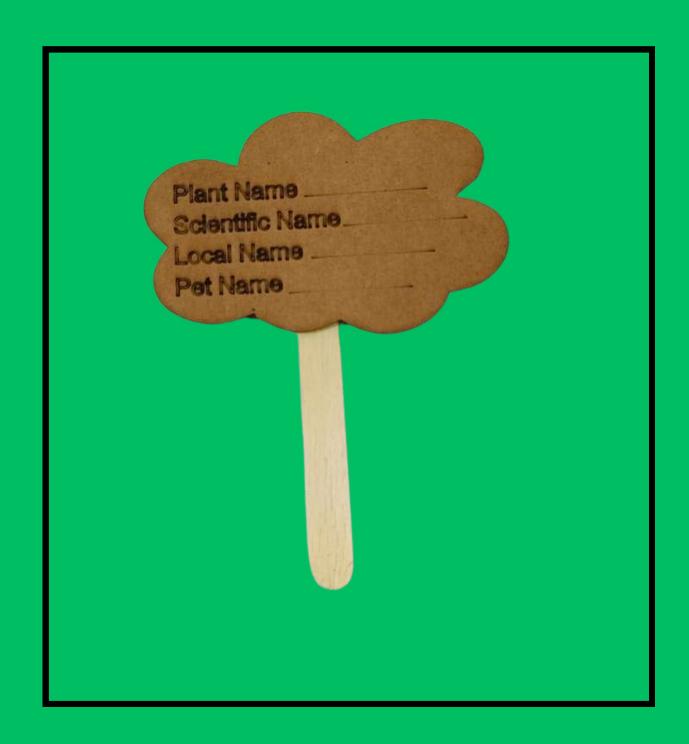

#### write

plant name scientific name local namepet name of your plant
in the name board before
you add ice cream stick