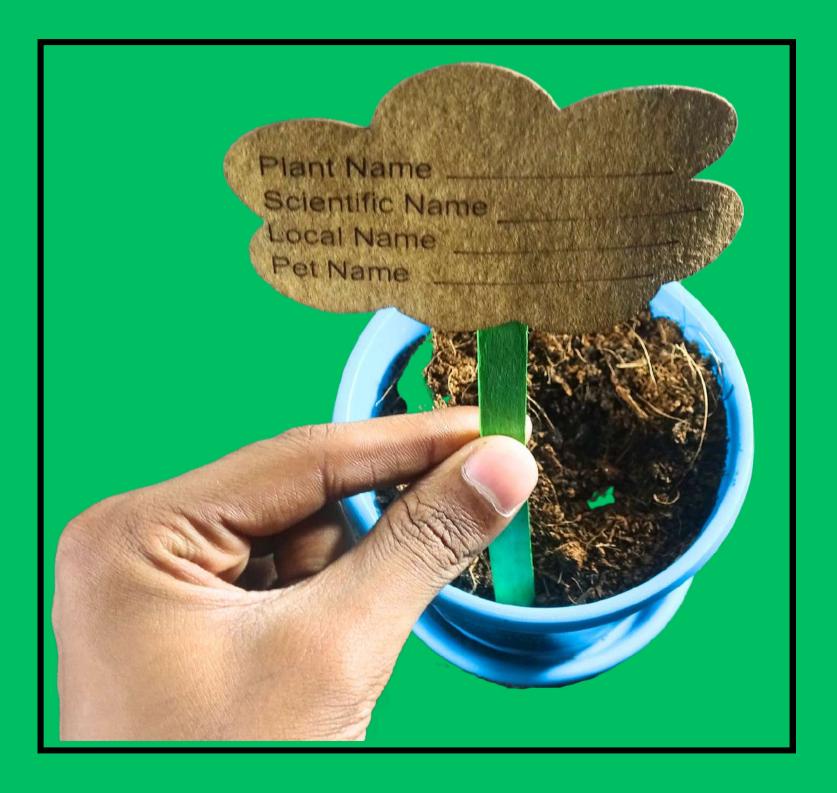

| Name Board     | 1   |

## **Procedure**

#### Place the pot on pot base





#### Pour cocopeat to pot



#### Pour some nutrients (NPK) to pot





N - Nitrogen

**P-Phosphorus** 

**K-Potassium** 

#### Mix nutrients & cocopeat



#### Spray water to nutrients & cocopeat mixture using spray bottle





#### Cut the seed pocket using scissor

#### Pour seeds to pot





### Pour remaing nutrients (NPK)





#### Mix seeds and nutrients gently





#### After seed germination process





#### Stick double sided tape on name board backside





#### write

plant name scientific name local namepet name of your plant
in the name board before
you add ice cream stick



#### Place ice cream stick on the double sided tape on the name board





#### Insert the name board to pot gently