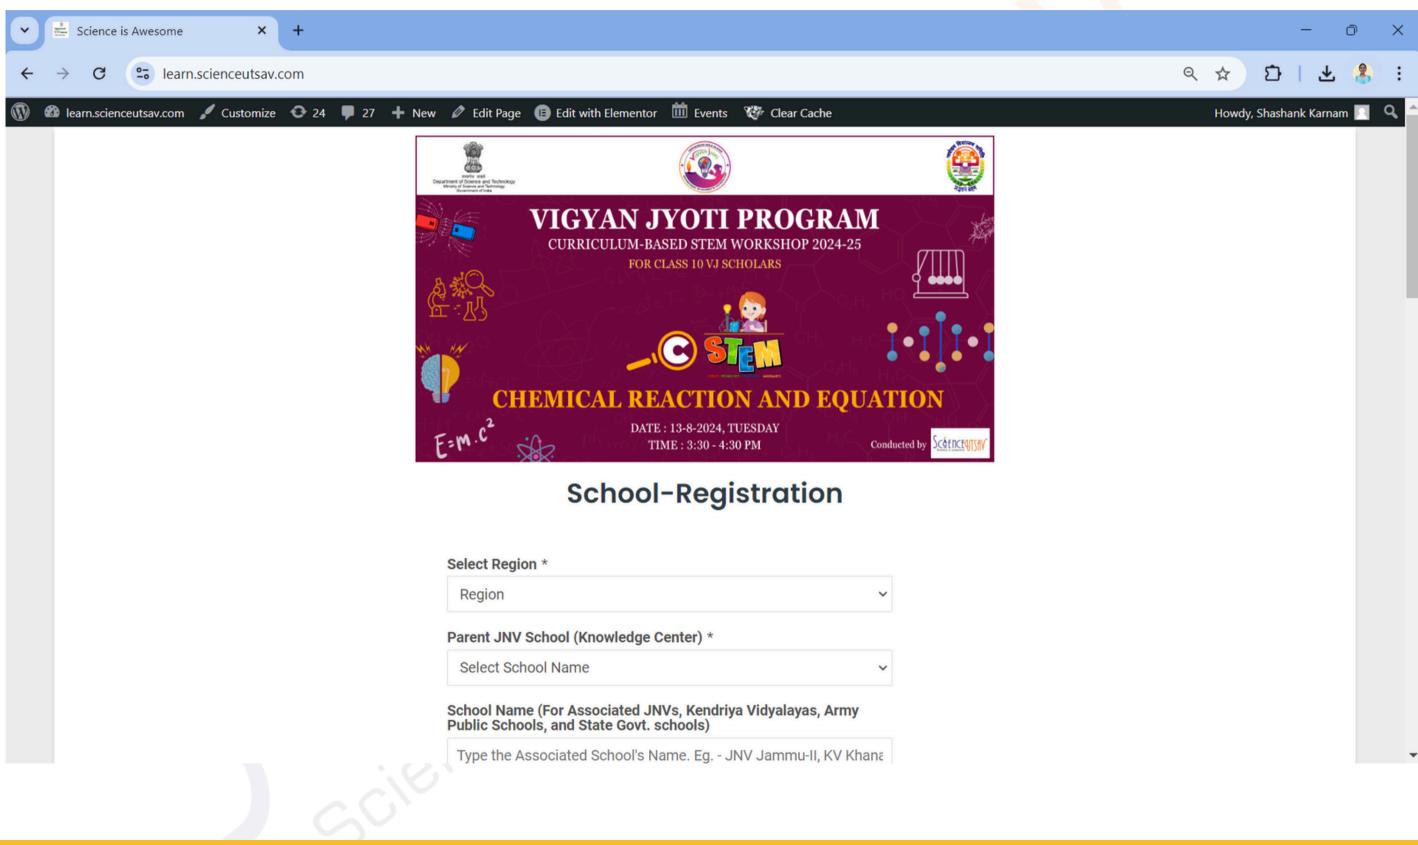

## Scroll down a bit, complete the registration for the C-STEM Workshop

| Scho                                     | ool-Regist                                                                                 | tration            |  |
|------------------------------------------|--------------------------------------------------------------------------------------------|--------------------|--|
| Select Regi                              | on *                                                                                       |                    |  |
| Region                                   |                                                                                            | ~                  |  |
| Parent JNV<br>Center) *                  | School (Knowledge                                                                          |                    |  |
| Select Sci                               | hool Name                                                                                  | ~                  |  |
| School Nan<br>Kendriya Vi<br>Schools, an | ne (For Associated J<br>dyalayas, Army Pub<br>d State Govt. schoo                          | NVs,<br>lic<br>ls) |  |
| Type the A                               | Associated School's                                                                        | Name. E            |  |
| students fro<br>are a stud               | chool Name field is o<br>om associated scho<br>ent from the parent<br>may skip this field. | ols. If you        |  |
| Enter Numb                               | er of Students atter                                                                       | nding *            |  |
| Note : If in                             | dividual student atte                                                                      | ending, e          |  |
| Select<br>Session<br>Name *              | Choose session y                                                                           | ∕ouw ∽             |  |
| Mode of attending                        | Choose your mod                                                                            | le 🗸               |  |

## School-Registration