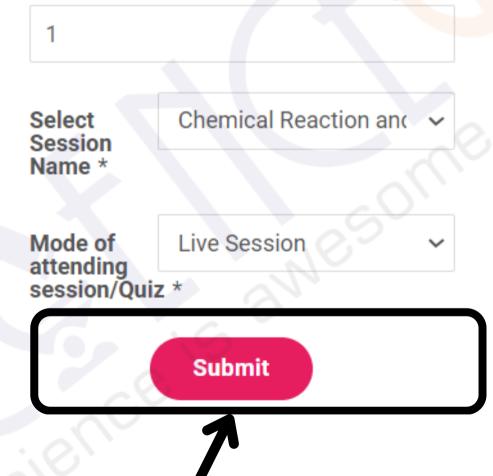

## Click on "Submit" after successfully filling the form.

SCHOOIS, and State GOVI. SCHOOIS)

Type the Associated School's Name. Eg

Note: **School Name** field is only for students from associated schools. If you are a student from the parent JNV, you may skip this field.