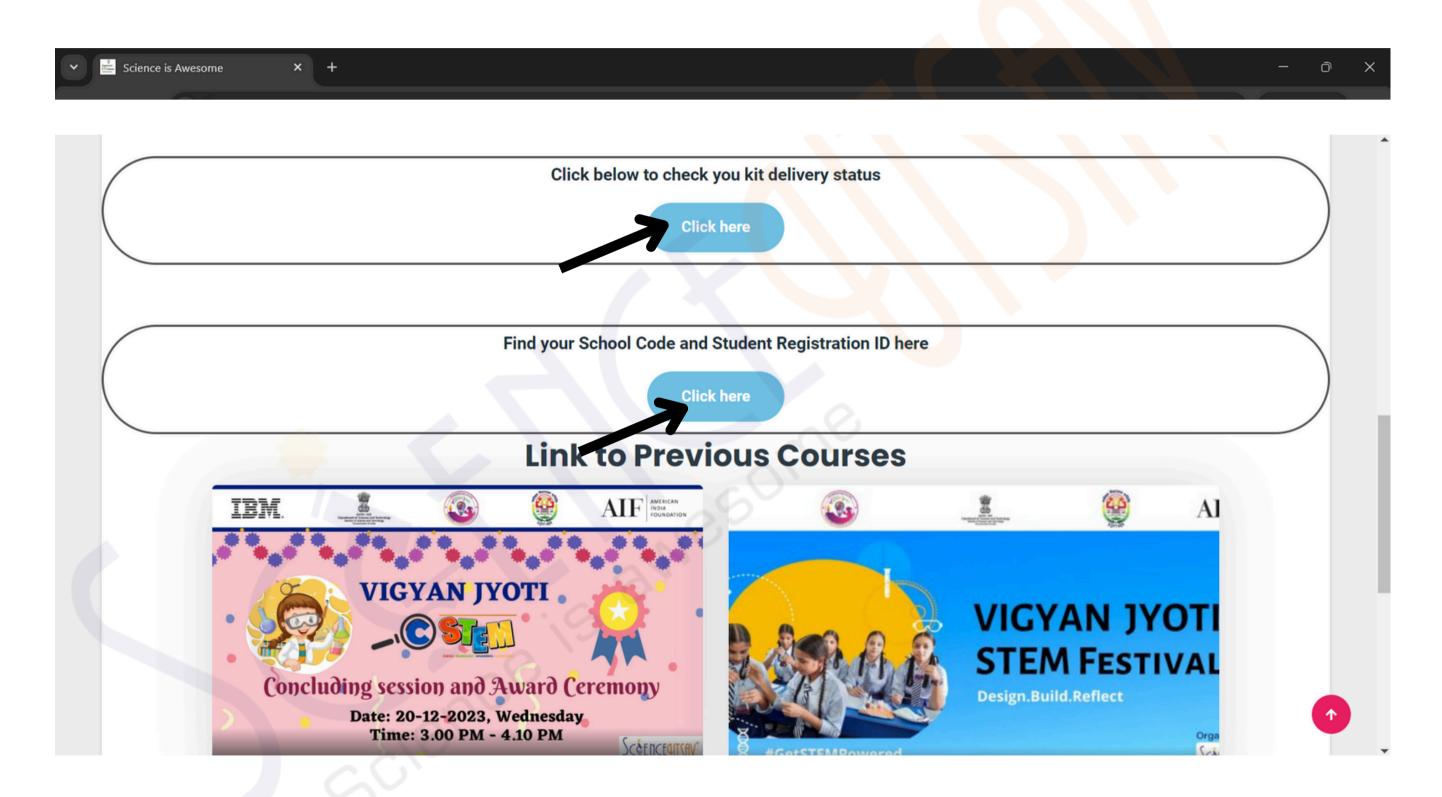

#### Scroll down a bit, you will get option to download the "delivery status" and "Student Registration id for quiz".